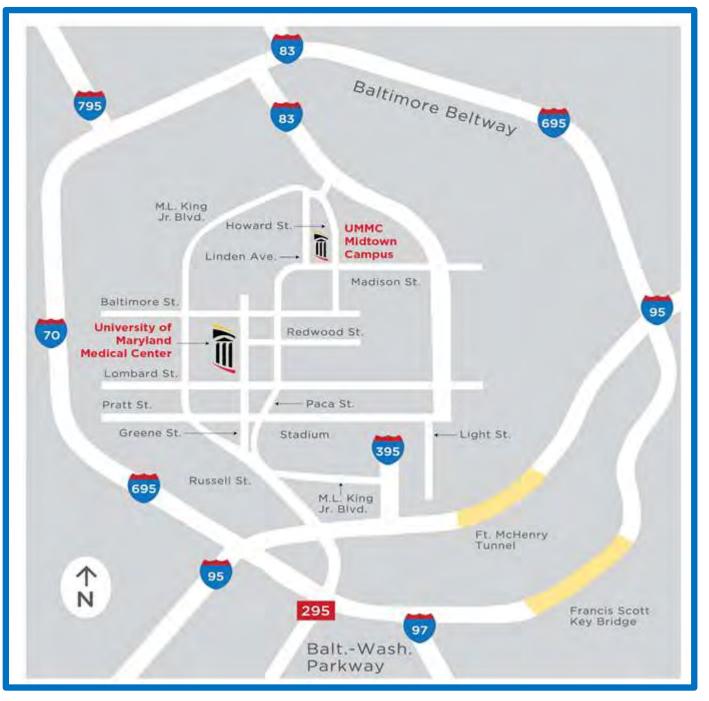

## From the North or South:

Follow I-95 to the I-395 exit (exit 53 off of I-95) to Martin Luther King Blvd. Take a right on Pratt Street. Go three blocks on Pratt Street and turn left onto Paca Street. Go two blocks on Paca; turn left onto Redwood Street. Enter the underground University Plaza Garage on your right.

## From I-83:

Follow I-83 (Jones Falls Expressway) to the end. Go two traffic lights and turn right onto Lombard Street. Follow Lombard for 12 traffic lights and turn right onto Paca Street. Turn left at the next light onto Redwood Street. Enter the underground University Plaza Garage on your right.

## From the West:

Take I-70 east to I-695 South (Glen Burnie). Follow I-695 to I-95 North. Take the Russell Street Exit. Follow Russell Street as it merges into Paca Street. Go two blocks on Paca; turn left onto Redwood Street. Enter the underground University Plaza Garage on your right.

## From Washington D.C. or BWI Airport:

Follow I-295 North to Baltimore. Inside the city I-295 becomes Russell Street. Follow Russell Street as it merges into Paca Street. Go two blocks on Paca; turn left onto Redwood Street. Enter the underground University Plaza Garage on your right.