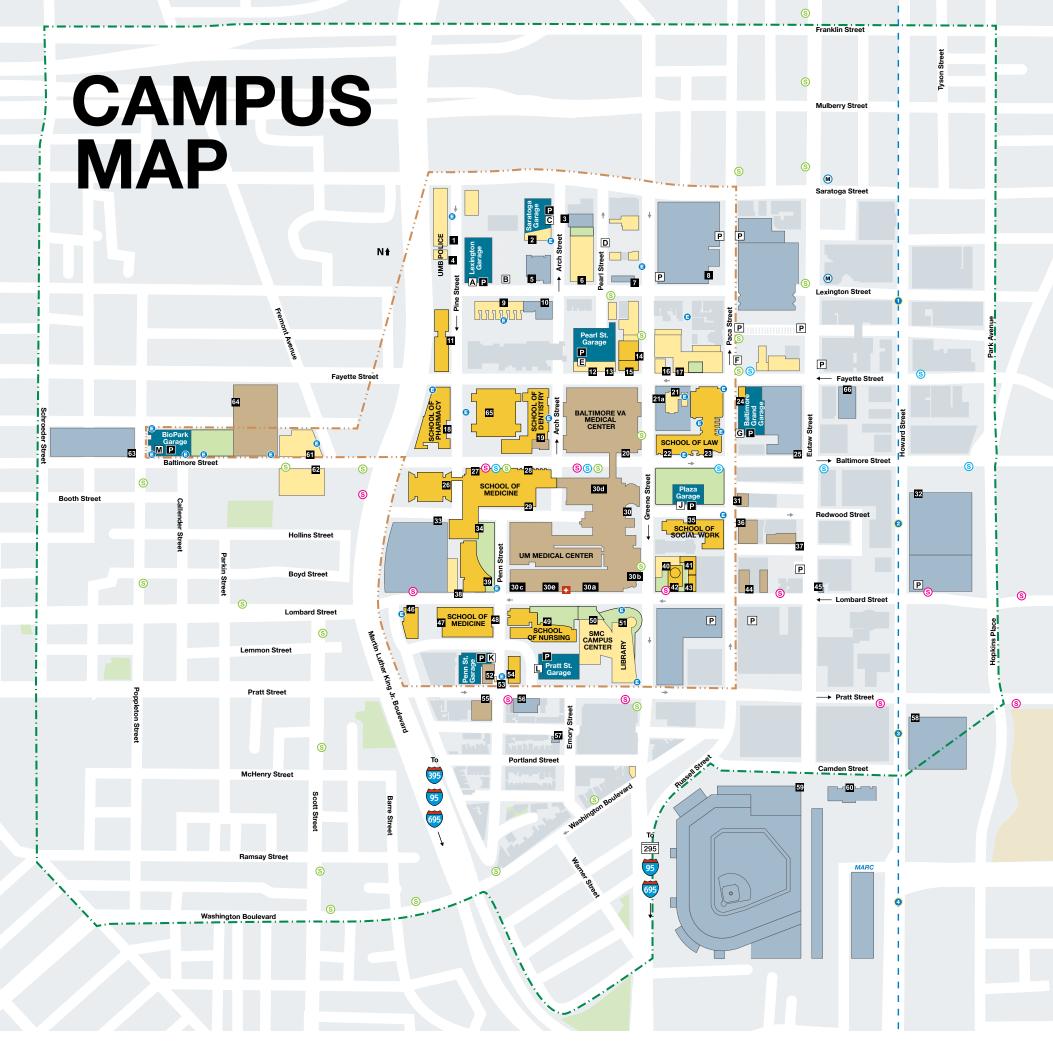

## Map Key

Academic Building Patient Care Building Support Building **UMB** Parking Garage

### **Public Safety**

Police Escorts & Non-Emergency 410-706-6882 **Emergency 711 (Campus Phone)** or 410-076-3333

Emergency Phones

#### Light Rail Stops

- Lexington Market
- 2 University Center/ **Baltimore Street**
- Convention Center

### **University Parking**

- A Lexington Garage
- B Koester's Lot
- C Saratoga Street Garage

**Community Resource** 

- Emergency Room Entrance
- One-Way Street
- P Public Parking
- P Permit Parking

- Van Escort Boundaries
- Walking Escort Boundaries

#### **Public Transportation**

- Metro Subway M Lexington Market Stop
- MARC MARC Train **Camden Station**
- Light Rail Tracks

O Camden Yards

#### **UM Shuttle Stops**

- S 701 BioPark/Midtown **Medical Center**
- 702 Mount Vernon S
- S 703 Federal Hill

- D Administration Lot
- E Pearl Street Garage
- F Fine Lot
- G Baltimore Grand Garage
- J Plaza Garage
- K Penn Street Garage
- L Pratt Street Garage
- M BioPark Garage

# umaryland.edu

- 1 Pine Street Annex 222 N. Pine St.
- 2 Saratoga Bldg. 220 Arch St.
- 3 Downtown Baltimore Child Care, Inc. 237 Arch St.
- 4 Pine Street Police Station 214 N. Pine St.
- 5 Hope Lodge 636 W. Lexington St.
- 6 Lexington Bldg. 620 W. Lexington St.
- 7 Market Center
   Post Office
   130 N. Greene St.
- 8 Lexington Market 400 W. Lexington St.
- 9 Pascault Row 651-665 W. Lexington St.
- 10 Ronald McDonald House 635 W. Lexington St.
- Pharmacy Learning Center School of Pharmacy 110 N. Pine St.
- 12 Parking and Commuter Services Office 622 W. Fayette St.
- Operations and Maintenance Office 622 W. Fayette St.
- Biomedical Research
   Facility
   108 N. Greene St.
- 15 100 N. Greene St.
- 16 Maryland Bar Center 520 W. Fayette St.
- 17 University Suites at Fayette Square 518 W. Fayette St.
- Pharmacy Hall
   School of Pharmacy
   20 N. Pine St.
- 19 School of Dentistry 650 W. Baltimore St.
- 20 Baltimore Veterans Affairs Medical Center 10 N. Greene St.
- 21 Westminster Hall 515-519 W. Fayette St.

- 22 Hilda Katz Blaustein Research Center School of Social Work 550 W. Baltimore St. (floors 1 & 5)
- 23 Nathan Patz Law Center/ Thurgood Marshall Law Library Francis King Carey School of Law 500 W. Baltimore St.
- 24 Grand Offices Francis King Carey School of Law 5 N. Paca St.
- 25 France-Merrick Performing Arts Center (houses the Hippodrome Theatre) 12 N. Eutaw St.
- 26 Medical School Teaching Facility (MSTF) School of Medicine 685 W. Baltimore St. (entry from HSF I)
- 27 Health Sciences Facility (HSF) I School of Medicine 685 W. Baltimore St.
- 28 Bressler Research Bldg. School of Medicine 655 W. Baltimore St.
- 29 Howard Hall 660 W. Redwood St.
- 30 University of Maryland Medical Center UMMC Main Entrance 22 S. Greene St.
- 30a Harry and Jeanette
  Weinberg Bldg.
  600 block of Lombard Street
  (not an entrance)
- 30b Homer Gudelsky Bldg. Lombard & Greene streets (not an entrance)
- 30c R Adams Cowley Shock Trauma Center Lombard & Penn streets (not an entrance)
- 30d Roslyn and Leonard Stoler Pavilion/UM Marlene and Stewart Greenebaum Cancer Center 22 S. Greene St. (not an entrance)
- 30e UMMC Emergency Department ➡ Lombard Street between

- 33 Old St. Paul's Cemetery700-727 Redwood St.
- 34 School of Medicine Admissions Office 685 W. Baltimore St., Suite 190
- 35 School of Social Work 525 W. Redwood St.
- 36 UM Professional Bldg.
   (Part of Faculty Physicians, Inc.)
   419 W. Redwood St.
- 37 James T. Frenkil Bldg.(Part of Faculty Physicians, Inc.)16 S. Eutaw St.
- 38 Environmental Health& Safety Bldg.714 W. Lombard St.
- Health Sciences Facility (HSF) II
   Schools of Medicine & Pharmacy
   20 Penn St.
- 40 National Museum of Dentistry 31 S. Greene St.
- 41 George Gray Hall School of Medicine 520 W. Lombard St. (rear)
- 42 Davidge Hall 522 W. Lombard St.
- 43 East Hall School of Medicine 520 W. Lombard St.
- 44 University Family Medicine29 S. Paca St.408 W. Lombard St.
- 45 Bromo-Seltzer Arts Tower 312-318 W. Lombard St.
- 46 737 W. Lombard St. School of Medicine
- 47 Institute of Human Virology School of Medicine 725 W. Lombard St.
- 48 Allied Health Bldg. School of Medicine 100 Penn St.
- 49 School of Nursing 655 W. Lombard St.
- 50 SMC Campus Center/ Seven Scholars University Store/URecFit 621 W. Lombard St.
- 51 Health Sciences & Human

- 53 Community Outreach Police Station 700 W. Pratt St.
- 54 General Research Building 111 S. Penn St.
- 55 Walter P. Carter Center 701 W. Pratt St.
- 56 Maryland Institute for Emergency Medical Services Systems 653 W. Pratt St.
- 57 Babe Ruth Birthplace/ Museum 216 Emory St.
- 58 Baltimore Convention Center 1 W. Pratt St.
- 59 Oriole Park at Camden Yards 333 W. Camden St.
- 60 Sports Legends Museum 301 W. Camden St.
- 61 University of Maryland BioPark 800 W. Baltimore St.
- 62 University of Maryland BioPark 801 W. Baltimore St.
- 63 Maryland Forensic Medical Center 900 W. Baltimore St.
- 64 Maryland Proton Treatment Center 850 W. Baltimore St.
- 65 Health Sciences Facility (HSF) III (2016) Schools of Medicine, Pharmacy, & Dentistry
- 66 Everyman Theatre 315 W. Fayette St.

#### ACADEMIC BUILDINGS

- SUPPORT BUILDINGS
- PATIENT CARE
- COMMUNITY RESOURCES

21a Edgar Allan Poe Gravesite/Westminster Burying Ground 509 W. Fayette St. Greene and Penn streets

- Faculty Physicians, Inc.11 S. Paca St.
- 32 Royal Farms Arena 201 W. Baltimore St.

Services Library (HS/HSL) 601 W. Lombard St.

52 Maryland Women's Health Center at Penn Street 120 Penn St.